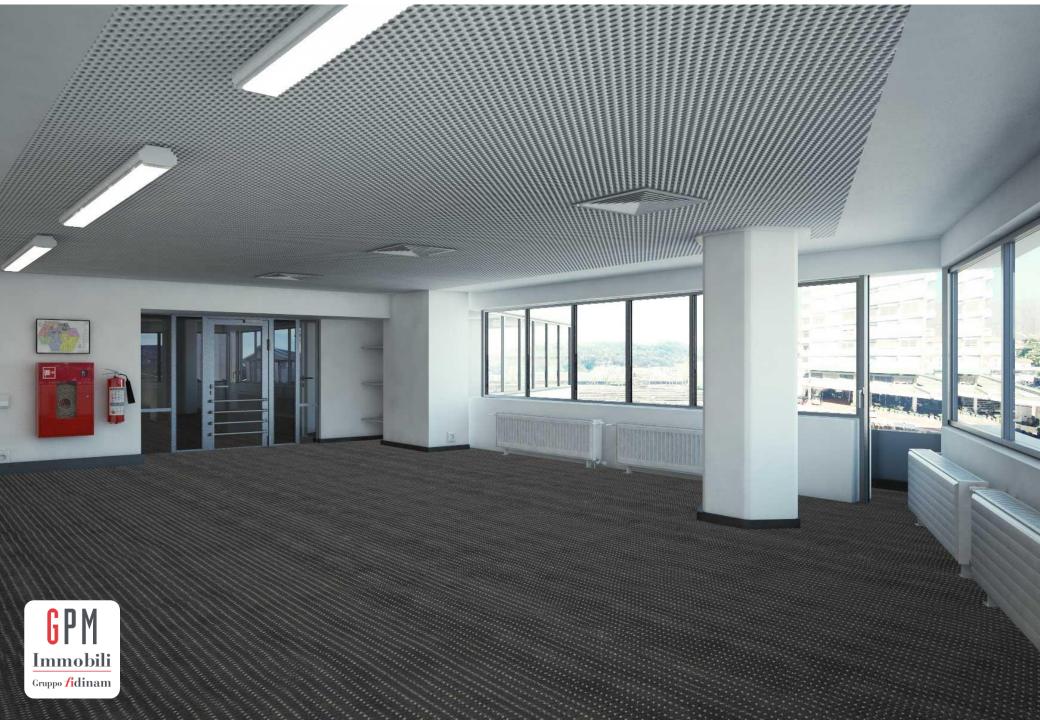

The interior surfaces, which are currently being renovated, are in an open space conformation, ranging from approx. 200 m<sup>2</sup> to approx. 4,000 m<sup>2</sup>, and are characterised by dynamic environments that are bright and cosy, with a focus on flexibility, allowing them to be configured to meet every need.