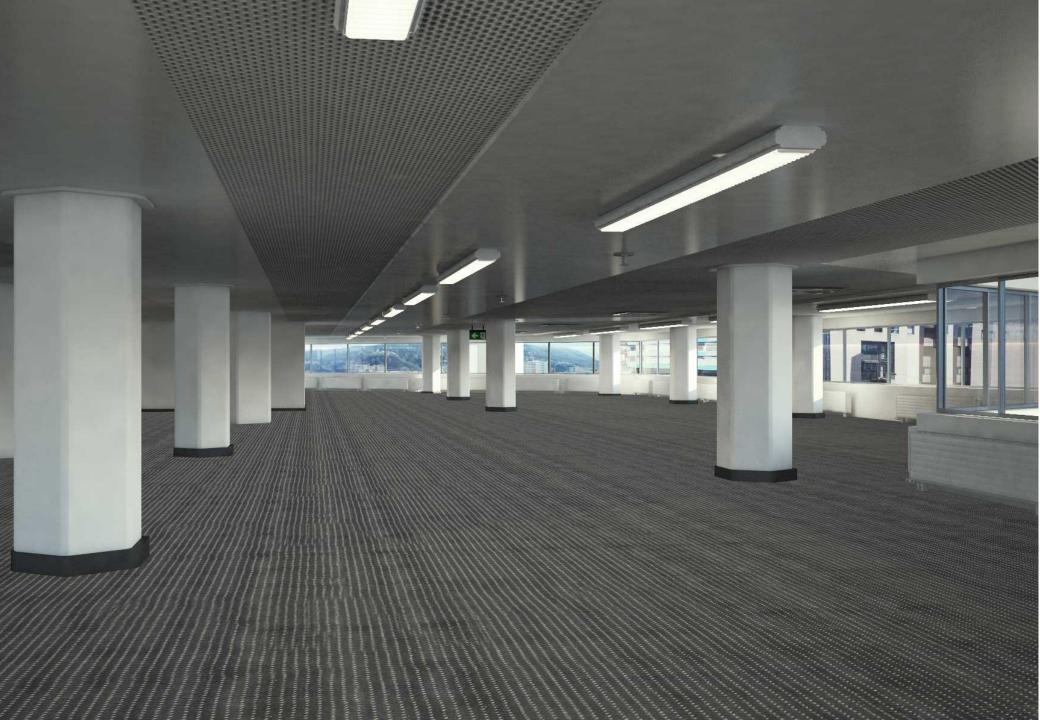

The interior surfaces, which are currently being renovated, are in an open space conformation, ranging from approx. 200 m<sup>2</sup> to approx. 4,000 m<sup>2</sup>, and are characterised by dynamic environments that are bright and cosy, with a focus on flexibility, allowing them to be configured to meet every need.