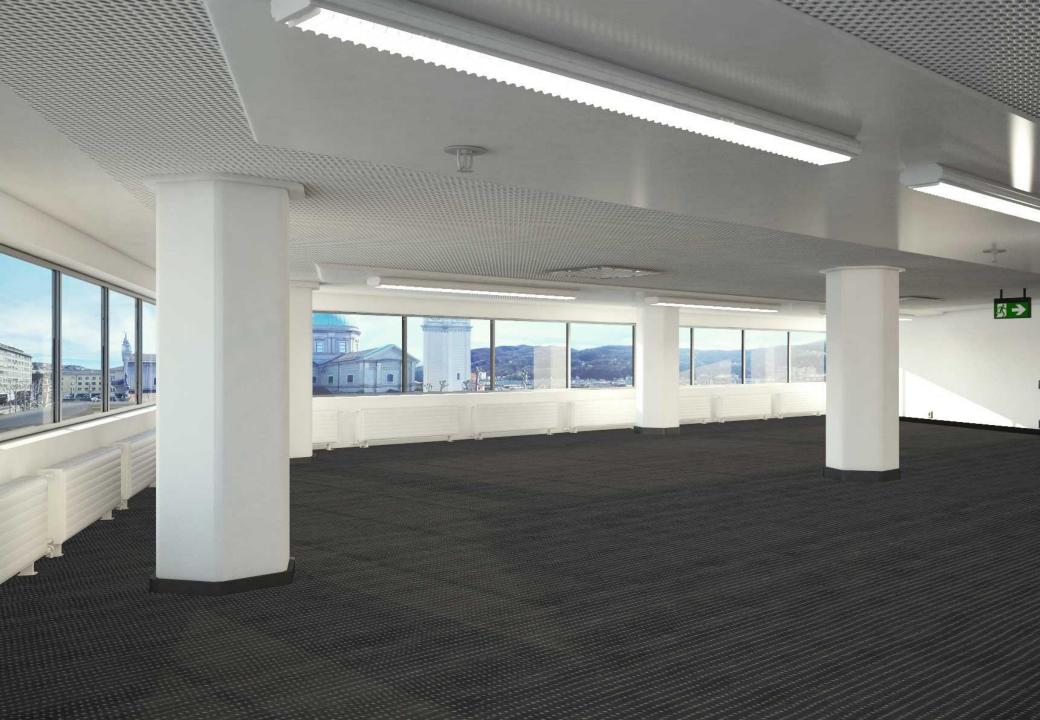

The interior surfaces, which are currently being renovated, are in an open space conformation, ranging from approx. 200 m<sup>2</sup> to approx. 4,000 m<sup>2</sup>, and are characterised by dynamic environments that are bright and cosy, with a focus on flexibility, allowing them to be configured to meet every need.