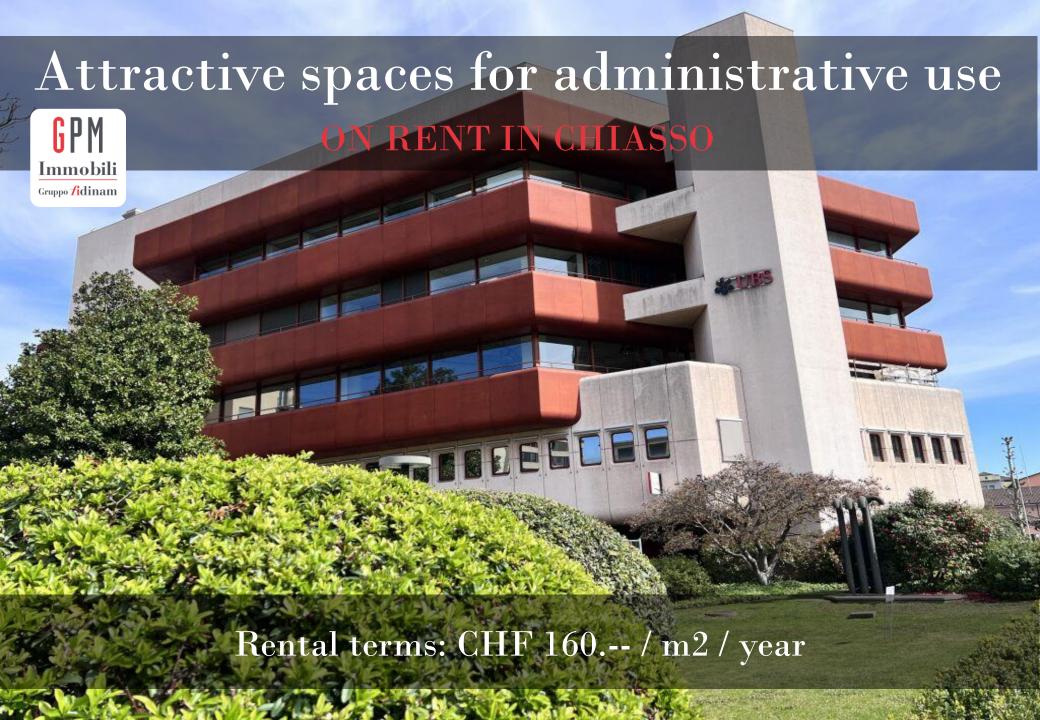

The leased offices are located on the second and fourth floors of a representative building on Piazza Col. C. Bernasconi 5 in Chiasso, a few steps from the centre and close to the public transport stop and the FFS railway station.

The interior surfaces, which are currently being renovated, are in an open space conformation, ranging from approx. 200 m<sup>2</sup> to approx. 4,000 m<sup>2</sup>, and are characterised by dynamic environments that are bright and cosy, with a focus on flexibility, allowing them to be configured to meet every need.