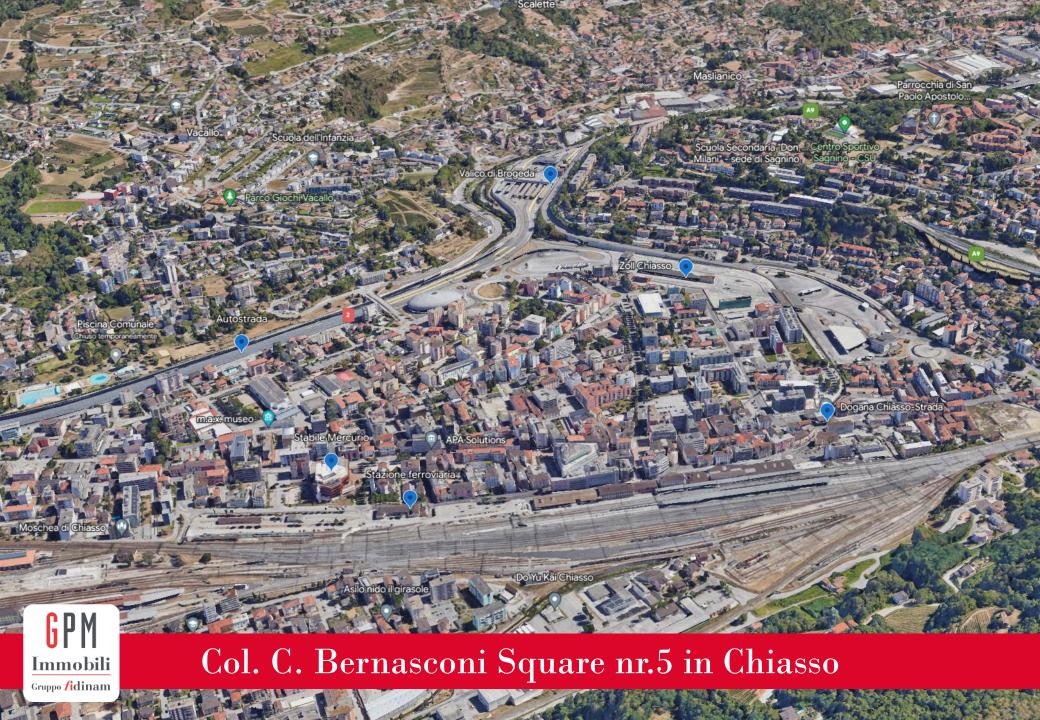

The leased offices are located on the second and fourth floors of a representative building on Piazza Col. C. Bernasconi 5 in Chiasso, a few steps from the centre and close to the public transport stop and the FFS railway station.

Several indoor and outdoor parking spaces are available.

Marzio Mazzoleni Direttore e Partner Tel. +41 (0)91 973 12 68 marzio.mazzoleni@fidinam.ch Graziano Marra Vice Direttore Tel. +41 (0)91 973 12 70 graziano.marra@fidinam.ch Roberto Gonzalez Procuratore Tel. +41 (0)91 973 12 65 roberto.gonzalez@fidinam.ch Anna Martello Mandataria Commerciale Tel. +41 (0)91 973 14 02 anna.martello@fidinam.ch