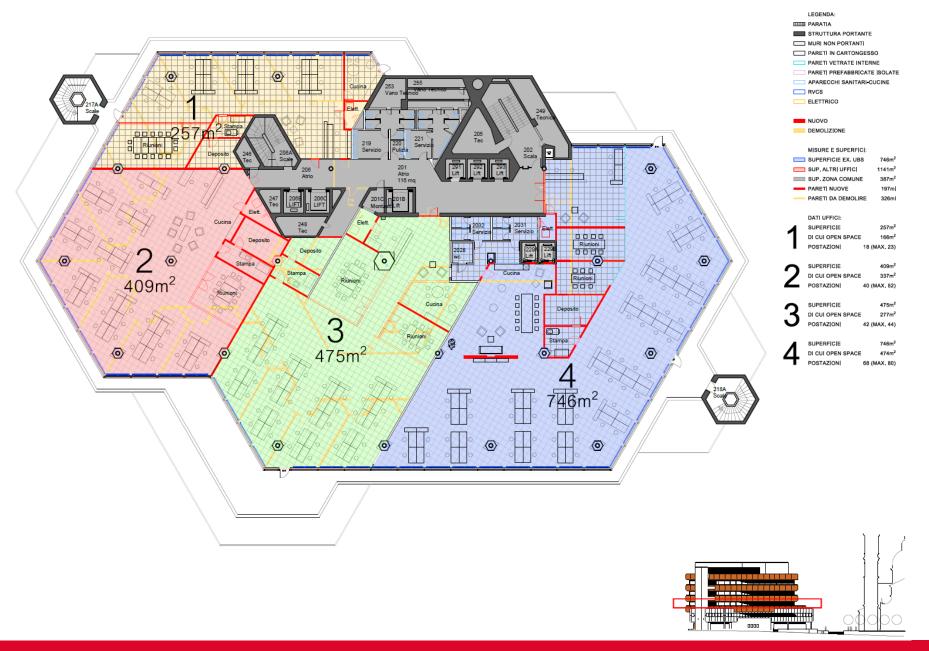

The interior surfaces, which are currently being renovated, are in an open space conformation, ranging from approx. 200 m<sup>2</sup> to approx. 4,000 m<sup>2</sup>, and are characterised by dynamic environments that are bright and cosy, with a focus on flexibility, allowing them to be configured to meet every need.