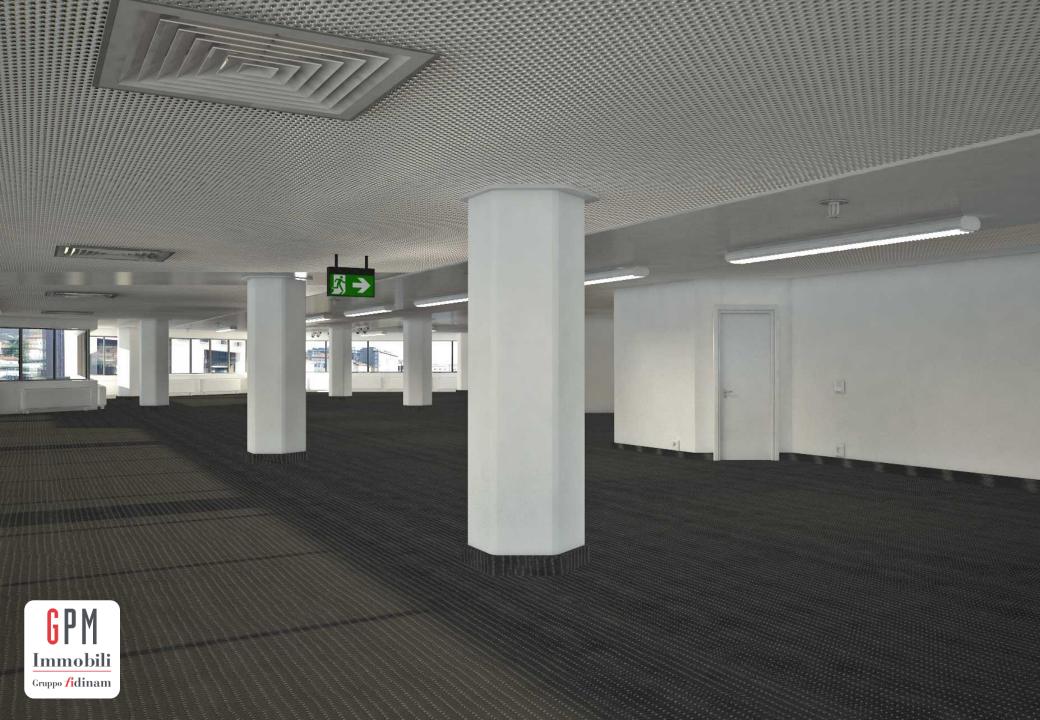

The interior surfaces, which are currently being renovated, are in an open space conformation, ranging from approx. 200 m<sup>2</sup> to approx. 4,000 m<sup>2</sup>, and are characterised by dynamic environments that are bright and cosy, with a focus on flexibility, allowing them to be configured to meet every need.