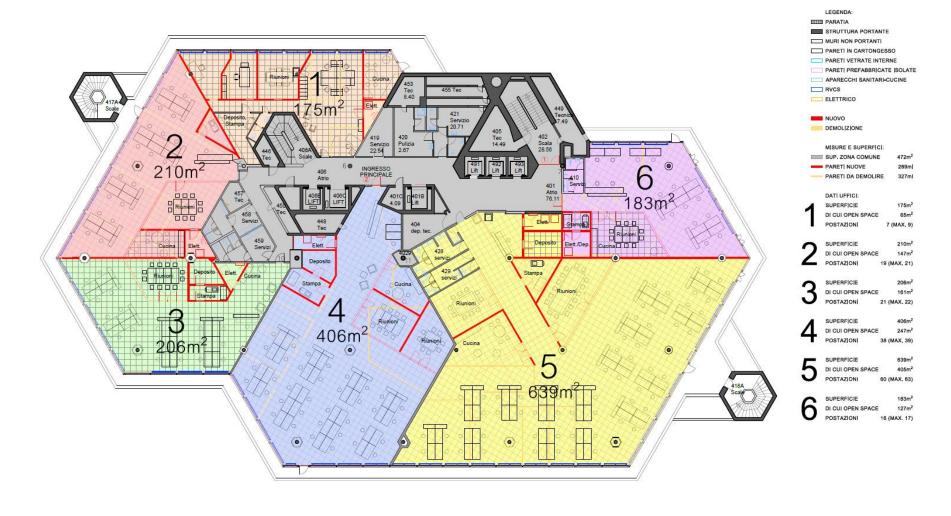

The interior surfaces, which are currently being renovated, are in an open space conformation, ranging from approx. 200 m<sup>2</sup> to approx. 4,000 m<sup>2</sup>, and are characterised by dynamic environments that are bright and cosy, with a focus on flexibility, allowing them to be configured to meet every need.