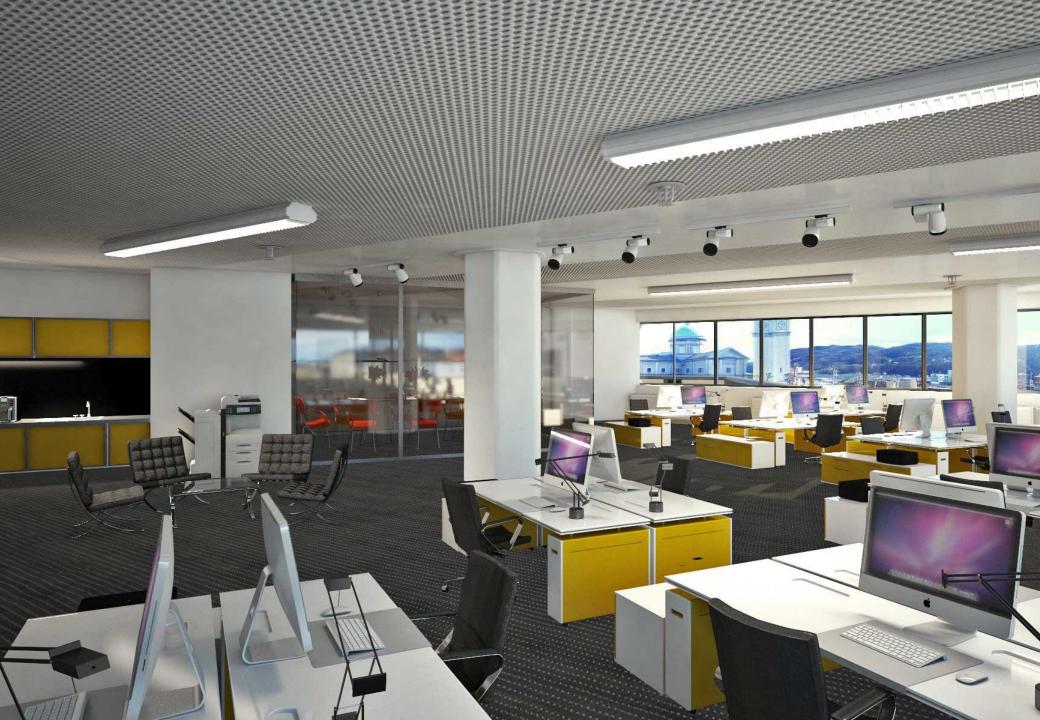

The interior surfaces, which are currently being renovated, are in an open space conformation, ranging from approx. 200 m<sup>2</sup> to approx. 4,000 m<sup>2</sup>, and are characterised by dynamic environments that are bright and cosy, with a focus on flexibility, allowing them to be configured to meet every need.